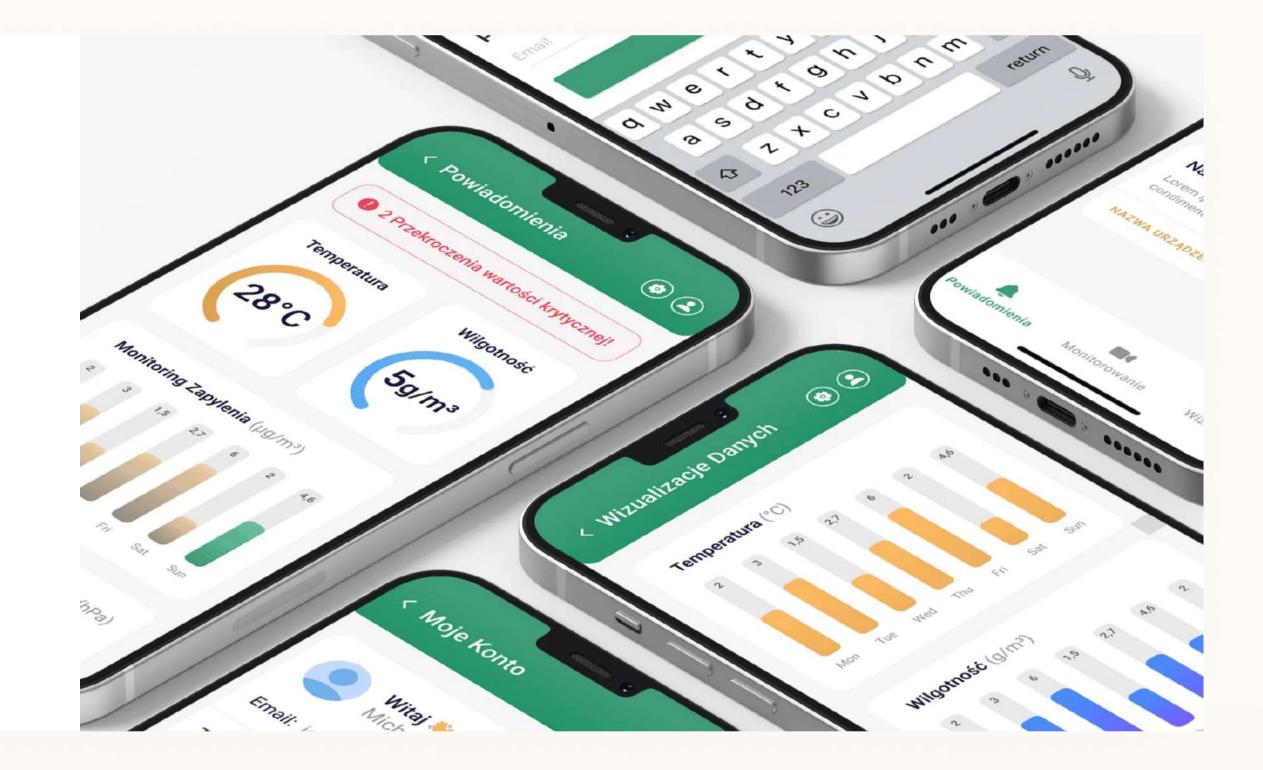

# **Innovative RCI**

Our project centralizes on an application that collects data from sensors in poultry farms and presents it tailored to farmers' needs. We've optimized system architecture for stability and enhanced communication between devices and the application for improved efficiency.