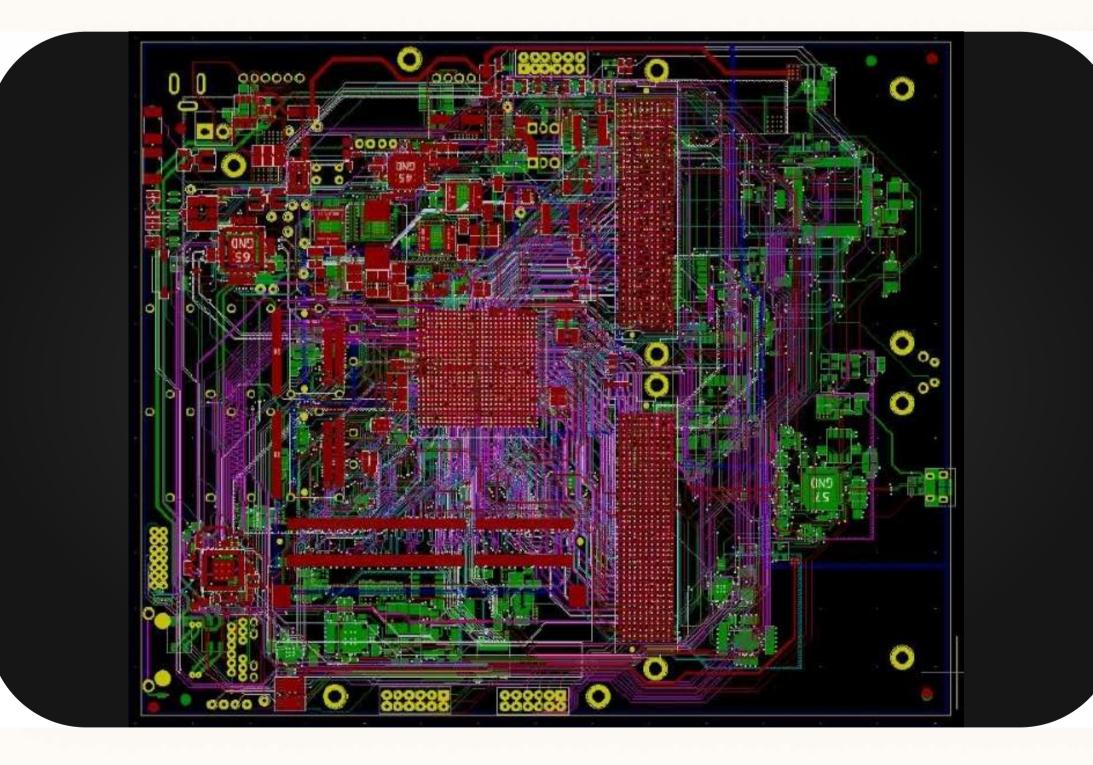

# **High-frequency data circuit**

We developed high-frequency Data Acquisition System (DAQ) with 12-layer PCB circuit with a 40 Gbps Kintex 7 FPGA and dual QSFP connectors.